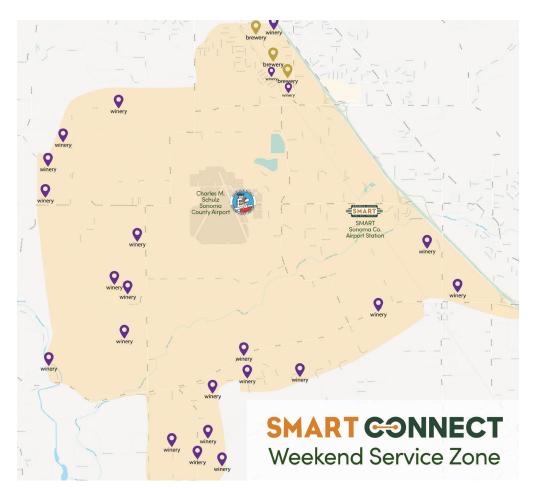

# Explore, Sip, and Enjoy with SMART Connect!

Indulge in a weekend of wine tasting and brewery adventures, effortlessly accessible through SMART Connect. Leave the driving worries behind and savor exquisite flavors while exploring the area's finest wineries and taprooms.

Let SMART Connect be your guide to discover an array of wineries and breweries. Cheers to unforgettable experiences and imbibing responsibly!

#### **Ride SMART Connect to:**

Barley and Bine Beer Cafe **Bricoleur Vineyards Bruliam Wines** Campana Ranch Winery Carlisle Winery and Vineyards Colagrossi Wines CUVFR Domaine de la Rivière DuMOL Winery **Fogline Vineyards** Gamba Vineyards and Winery Grand Cru Custom Crush Guerrero Fernandez Winery Harvest Moon Estate and Winery Hook and Ladder Vineyards and Winery K Squared Cellars Kendall-Jackson Wine Estate and Gardens La Crema Estate at Saralee's Vineyard Lauterbach Cellars Martinelli Vineyards and Winery Pellegrini-Olivet Lane Purple Wine and Spirits Russian Hill Winery/Talawind Ranch Russian River Brewing Company Sanglier Cellars Tasting and Tours Sonoma-Cutrer Vineyards **TADDEI** Wines Tara Bella Winery Tilted Shed Ciderworks Woodenhead Wines