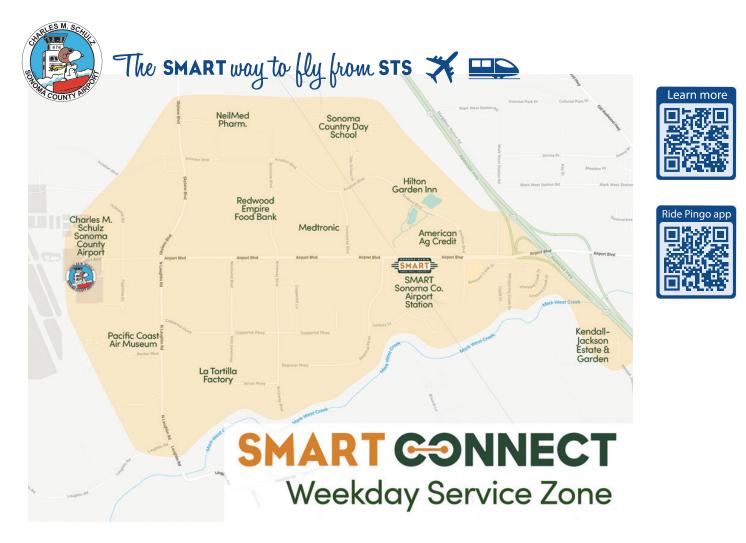

# SMART CONNECT your ride, on demand

SMART Connect is an on-demand shared shuttle providing first and last-mile service between the SMART Sonoma County Airport Station, the Charles M. Schulz-Sonoma County Airport (STS) and the surrounding area. SMART Connect makes it easy to combine the train with air travel at the Sonoma County Airport while allowing commuters and local residents to ride the train to work and other destinations in the surrounding area.

### **Book a Ride**

- With the Ride Pingo app you can book a ride now (on-demand) or schedule a trip up to 14 days in advance (pre-book).
- Call 800-727-0279 to book a ride. A customer service agent will provide the estimated shuttle arrival time, along with confirming your pick-up and drop-off locations. You will receive an automated phone call when the shuttle has arrived at the pickup point.

### Pay the Fare

- The one-way fare is \$1.50 for adults and 75 cents for youth, seniors, and persons with disabilities (youth K-12 ride free on the train and shuttle from Jun. 1–Aug. 31, 2023). Fare may be paid with a credit or debit card via the Ride Pingo app. You can also pay with a credit or debit card by calling 800-727-0279.
- Cash payment is accepted onboard, but exact change is required.