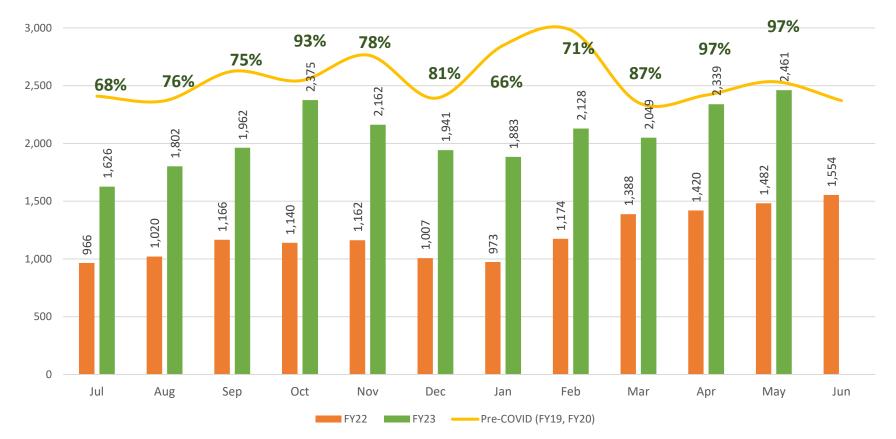

#### **Average Weekday Ridership**

- April Average Weekday ridership: 2,339
  - 97% of pre-COVID (April 2019)
- May Average Weekday ridership (to date): 2,461