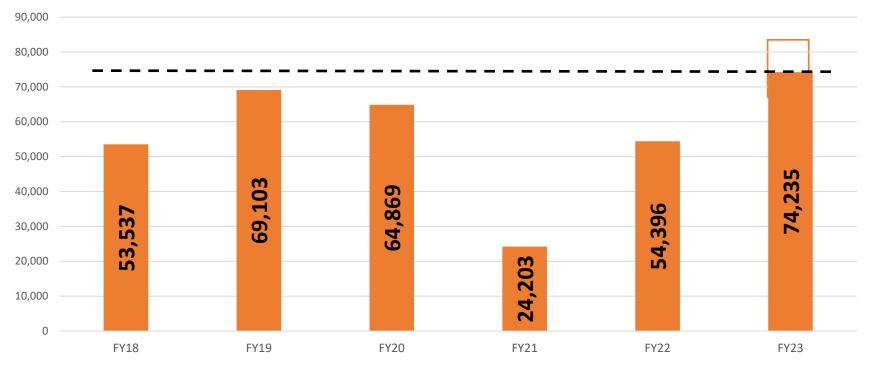

#### **Bikes on Board**

- FY23 bike boardings = 74,235
  - Previous record (FY19) = 69,103
  - FY23 bike boardings 7.4% higher than FY19
- Projected to carry over 90,000 bikes in FY23
  - 30% higher than previous record