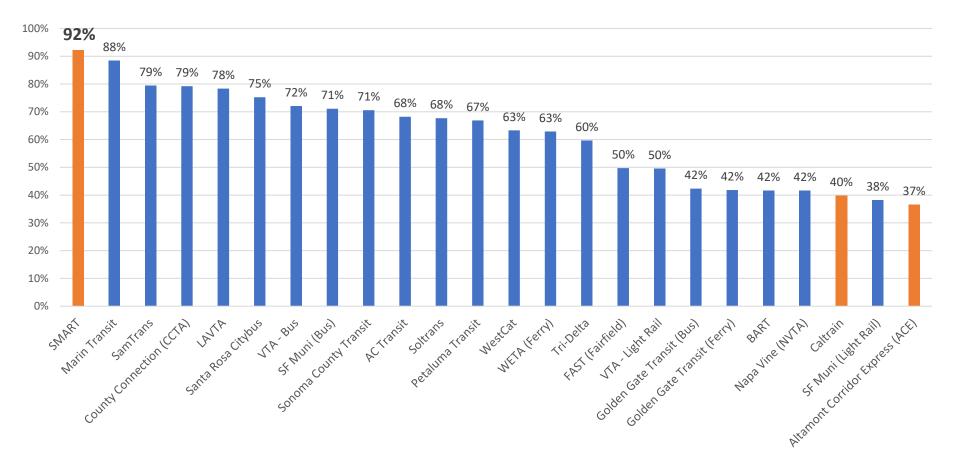

#### Ridership Recovery (Mar 2023 v Mar 2019)

March 2023: SMART had highest ridership recovery rate in the Bay Area.