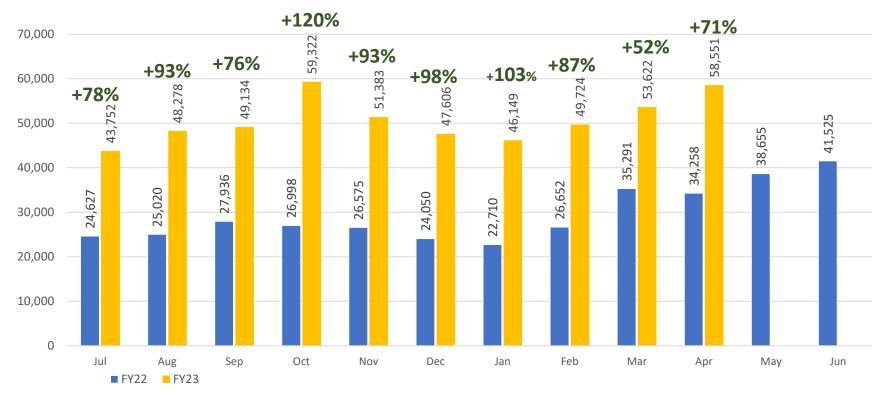

# **Monthly Ridership**

- April ridership = 58,551
  - Up 71% over April 22
- FY23 ridership through April = 507,521
  - Ridership to date up 85% over FY22

- SMART forecasted a 68% ridership increase for FY23 (594,000 riders)
- Trending 3.7% above goal year-to-date

70,000

FY23 ridership through April = 507,521