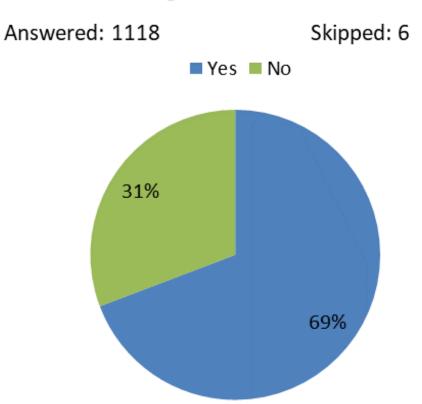

### SMART Schedule Improvement Survey Distribution

- SMART conducted this survey in May to assess new travel patterns as COVID-19 restrictions ease in the North Bay. The information collected was used to understand how we could adjust our service and schedule to meet the needs of the community.
- The survey was open from May 10, 2021 through May 16, 2021 and received 1,124 responses.



### Before the pandemic, did you ride SMART?





### As shelter in place orders ease, how often will you ride SMART?





## What are the most important factors in your decision to ride SMART? Please rank your answers in order of most important to least important.

Answered: 1099 Skipped: 25

- Train schedule
- Connections to other transit, such as the Larkspur Ferry
- Price
- Connections from SMART stations to major destinations, like education centers and retail hubs
- COVID-19 safety measures
- Returning to work in person





### Which of these options would increase your likelihood of riding the train? Choose all that apply.





# SMART is considering increasing the number of trains that run each weekday. When would additional train runs best serve your travel needs? Choose all that apply.

Answered: 896 Skipped: 228

- Increas