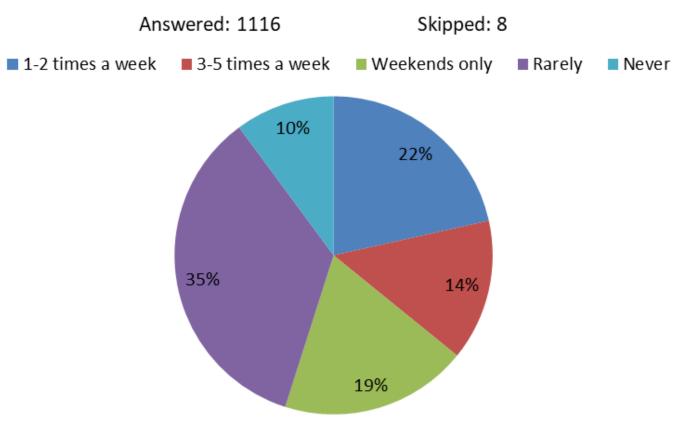

### SMART Schedule Improvement Survey Distribution

- SMART conducted this survey in May to assess new travel patterns as COVID-19 restrictions ease in the North Bay. The information collected was used to understand how we could adjust our service and schedule to meet the needs of the community.
- The survey was open from May 10, 2021 through May 16, 2021 and received 1,124 responses.



### Before the pandemic, did you ride SMART?





### As shelter in place orders ease, how often will you ride SMART?





## What are the most important factors in your decision to ride SMART? Please rank your answers in order of most important to least important.

Answered: 1099 Skipped: 25

- Train schedule
- Connections to other transit, such as the Larkspur Ferry
- Price
- Connections from SMART stations to major destinations, like education centers and retail hubs
- COVID-19 safety measures
- Returning to work in person





### Which of these options would increase your likelihood of riding the train? Choose all that apply.





# SMART is considering increasing the number of trains that run each weekday. When would additional train runs best serve your travel needs? Choose all that apply.

Answered: 896 Skipped: 228

- Increase southbound trains during the morning commute.
- Increase northbound tra