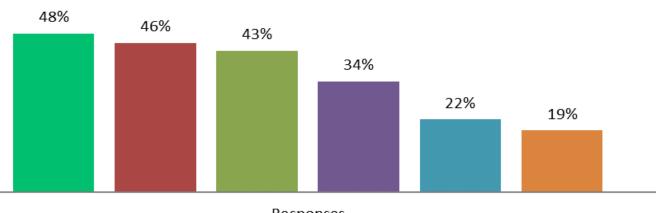

## What are the most important factors in your decision to ride SMART? Please rank your answers in order of most important to least important.

Answered: 1099 Skipped: 25

- Train schedule
- Connections to other transit, such as the Larkspur Ferry
- Price
- Connections from SMART stations to major destinations, like education centers and retail hubs
- COVID-19 safety measures
- Returning to work in person