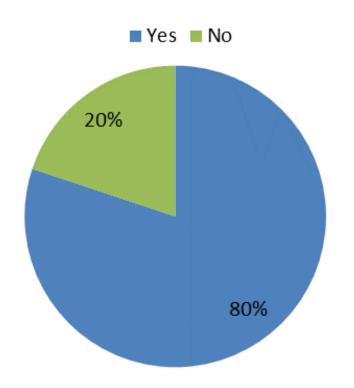

cation centers and retail hubs
- COVID-19 safety measures
- Returning to work in person





### Which of these options would increase your likelihood of riding the train? Choose all that apply.





# SMART is considering increasing the number of trains that run each weekday. When would additional train runs best serve your travel needs? Choose all that apply.

Answered: 896 Skipped: 228

- Increase southbound trains during the morning commute.
- Increase northbound trains during the evening commute.
- Increase trains during the mid-afternoon.
- Increase northbound trains in the late evening.
- Increase southbound trains during the evening commute.
- Increase northbound trains during the morning commute.





### Will you ride the SMART train on the weekends?

Answered: 1111 Skipped: 13





### Which weekend day are you more likely to ride SMART?

Answered: 1089 Skipped:35

■ Saturday ■ Sunday ■ I am equally likely to ride on Saturday and Sunday ■ I don't know







www.SonomaMarinTrain.org











#### **Customer Service:**