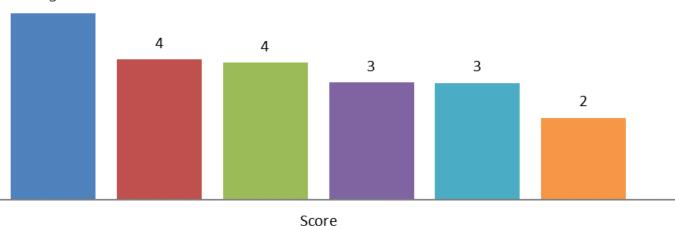

### Which of these options would increase your likelihood of riding the train? Choose all that apply.