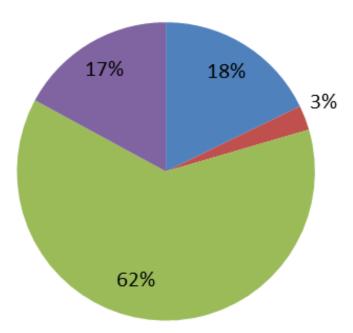

### Which weekend day are you more likely to ride SMART?

Answered: 1089 Skipped:35

■ Saturday ■ Sunday ■ I am equally likely to ride on Saturday and Sunday ■ I don't know

www.SonomaMarinTrain.org