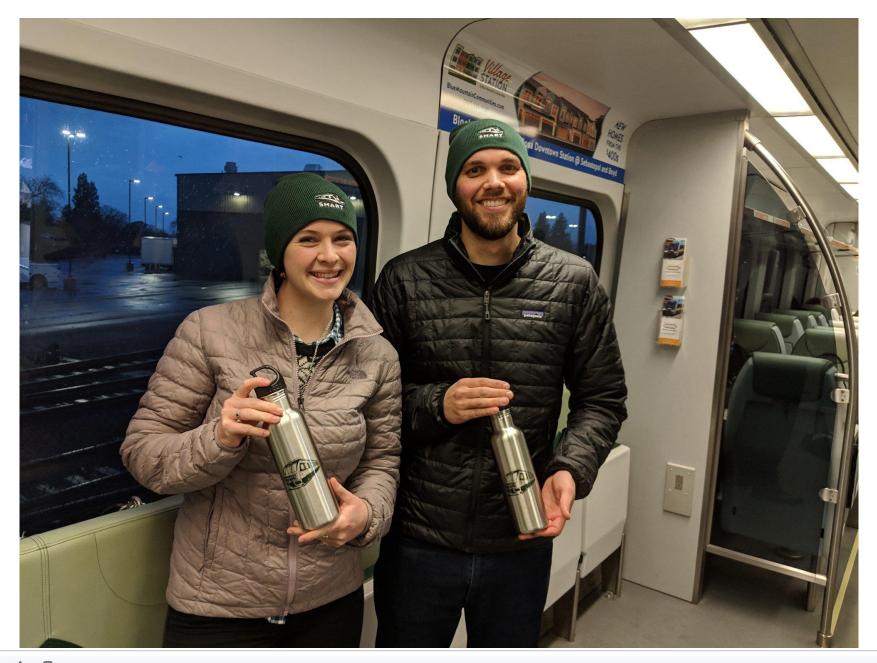

### SMART REACHED THE 1-MILLION PASSENGER MARK ON JANUARY 17, 2019!

Our conductors handed out Platinum Passes for free train trips as a special 'thank you' to our riders. The outreach team kept the celebration going with surprise onboard giveaways!

## THANKS A MILLION!

Thanks for making SMART train service a success! Check out our passengers celebrating the 1-million rider mark on board the train!

🏃 🕷 🚆 SMART || SONOMA-MARIN AREA RAIL TRANSIT

🏃 📩 🚆 SMART || SONOMA-MARIN AREA RAIL TRANSIT