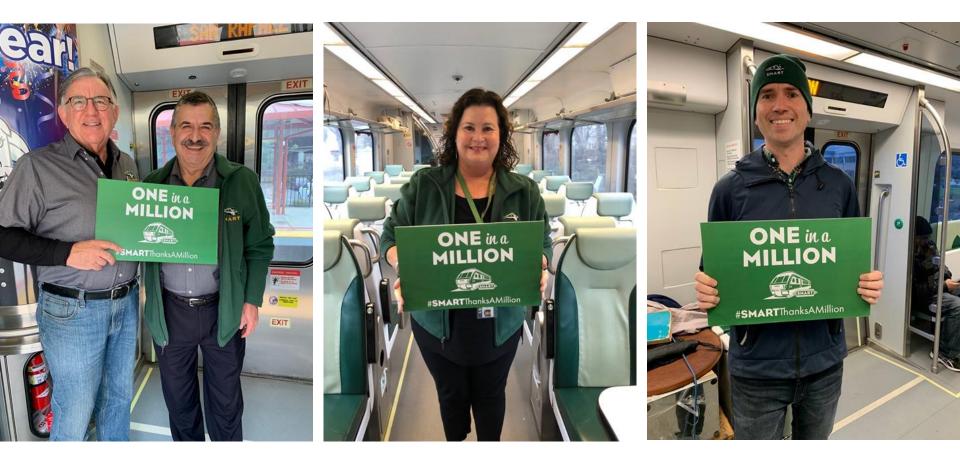

### SMART REACHED THE 1-MILLION PASSENGER MARK ON JANUARY 17, 2019!

Our conductors handed out Platinum Passes for free train trips as a special 'thank you' to our riders. The outreach team kept the celebration going with surprise onboard giveaways!

#### Sonoma-Marin Area Rail Transit January 17 at 6:00 AM · 🔇

Today is the day! Thanks to you, we've reached our 1 million passenger mark!! Hop on board the SMART train today (Jan. 17) and celebrate with us! Our conductors will be handing out 1,500 passes for free rides, and our SMART team will be on board with special SMART giveaways. #SMARTThanksAMillion

## THANKS A MILLION!

Thanks for making SMART train service a success! Check out our passengers celebrating the 1-million rider mark on board the train!

🏃 🕷 🚆 SMART || SONOMA-MARIN AREA RAIL TRANSIT

🏃 📩 🚆 SMART || SONOMA-MARIN AREA RAIL TRANSIT