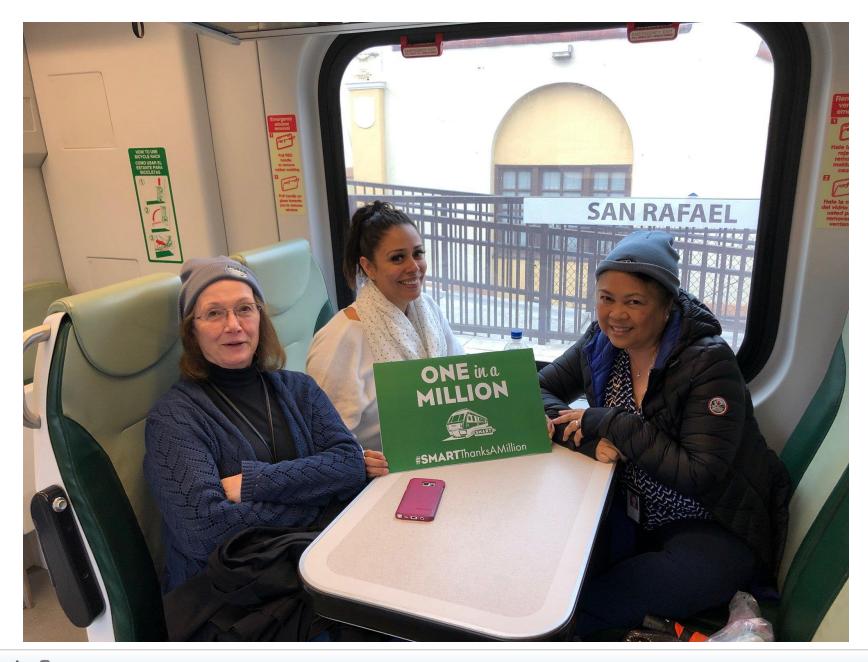

### SMART REACHED THE 1-MILLION PASSENGER MARK ON JANUARY 17, 2019!

Our conductors handed out Platinum Passes for free train trips as a special 'thank you' to our riders. The outreach team kept the celebration going with surprise onboard giveaways!

## THANKS A MILLION!

Thanks for making SMART train service a success! Check out our passengers celebrating the 1-million rider mark on board the train!

🏃 🕷 🚆 SMART || SONOMA-MARIN AREA RAIL TRANSIT

🏃 📩 🚆 SMART || SONOMA-MARIN AREA RAIL TRANSIT