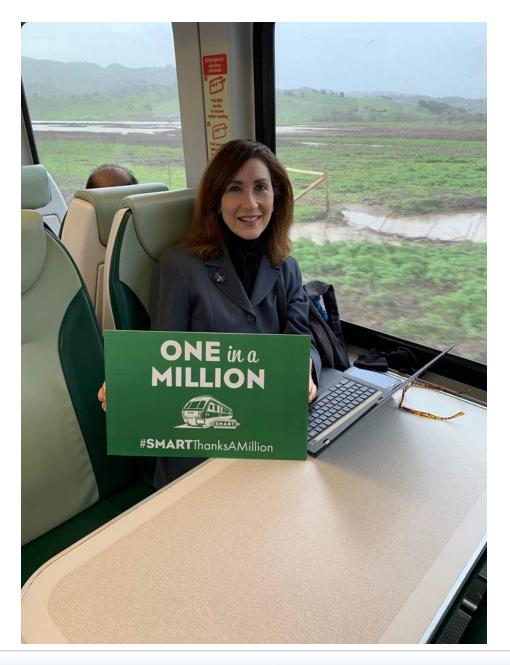

### SMART REACHED THE 1-MILLION PASSENGER MARK ON JANUARY 17, 2019!

Our conductors handed out Platinum Passes for free train trips as a special 'thank you' to our riders. The outreach team kept the celebration going with surprise onboard giveaways!

## THANKS A MILLION!

Thanks for making SMART train service a success! Check out our passengers celebrating the 1-million rider mark on board the train!

🏃 🕷 🚆 SMART || SONOMA-MARIN AREA RAIL TRANSIT

🏃 📩 🚆 SMART || SONOMA-MARIN AREA RAIL TRANSIT