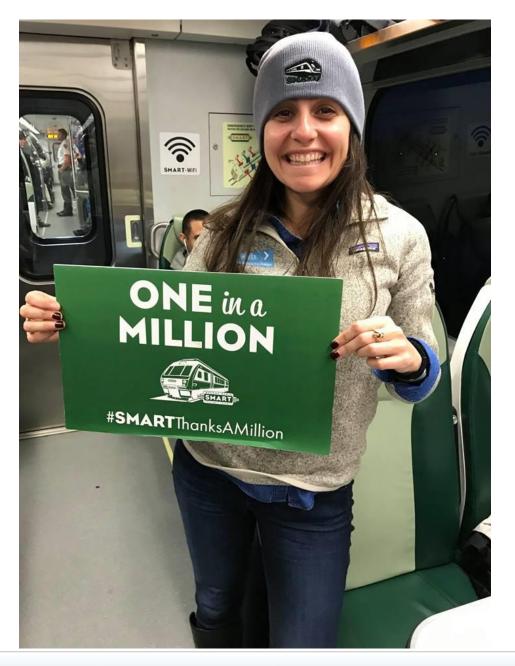

### SMART REACHED THE 1-MILLION PASSENGER MARK ON JANUARY 17, 2019!

Our conductors handed out Platinum Passes for free train trips as a special 'thank you' to our riders. The outreach team kept the celebration going with surprise onboard giveaways!

## THANKS A MILLION!

Thanks for making SMART train service a success! Check out our passengers celebrating the 1-million rider mark on board the train!

🏃 🕷 🚆 SMART || SONOMA-MARIN AREA RAIL TRANSIT

🏃 📩 🚆 SMART || SONOMA-MARIN AREA RAIL TRANSIT