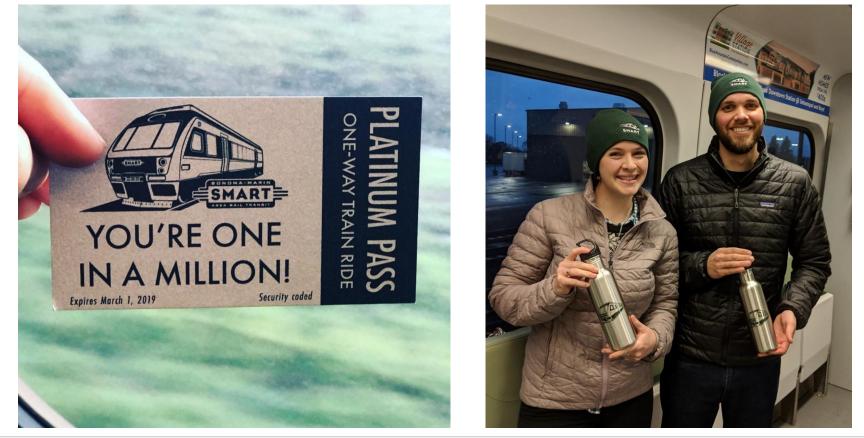

### SMART REACHED THE 1-MILLION PASSENGER MARK ON JANUARY 17, 2019!

Our conductors handed out Platinum Passes for free train trips as a special 'thank you' to our riders. The outreach team kept the celebration going with surprise onboard giveaways!

#### Sonoma-Marin Area Rail Transit January 17 at 6:00 AM · 🔇

Today is the day! Thanks to you, we've reached our 1 million passenger mark!! Hop on board the SMART train today (Jan. 17) and celebrate with us! Our conductors will be handing out 1,500 passes for free rides, and our SMART team will be on board with special SMART giveaways. #SMARTThanksAMillion