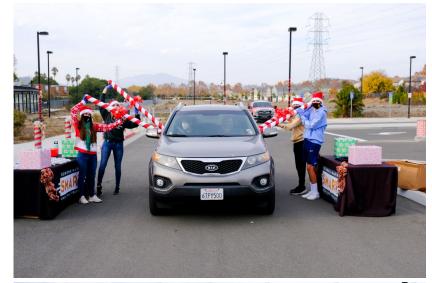

ato Hamilton SMART Station. Donations of canned goods and non-perishable food items were also accepted.

### HOLIDAY EXPRESS TOY DRIVE 2020 SMART PARTNERED WITH COMMUNITY LEADERS





Toys for Tots



**Redwood Empire Food Bank** 

#### HOLIDAY EXPRESS TOY DRIVE 2020 SMART PARTNERED WITH COMMUNITY LEADERS



Law Enforcement Chaplaincy Service Sonoma County



KZSR Radio, Sutter Health Care



Novato Fire District



Great media coverage (KCBS Radio)

#### HOLIDAY EXPRESS TOY DRIVE 2020 CAR CLUBS CAME TO DONATE









#### HOLIDAY EXPRESS TOY DRIVE 2020 COMMUNITY MEMBERS CAME TO DONATE







#### HOLIDAY EXPRESS TOY DRIVE 2020 COMMUNITY MEMBERS CAME TO DONATE











放 4 SMART || SONOMA-MARIN AREA RAIL TRANSIT

#### HOLIDAY EXPRESS TOY DRIVE 2020 COMMUNITY MEMBERS CAME TO DONATE









#### HOLIDAY EXPRESS TOY DRIVE 2020 A FAMILY AFFAIR





### HOLIDAY EXPRESS TOY DRIVE 2020 DONATIONS BY THE NUMBERS

#### Santa Rosa:

- Approximately 900 toys donated
- More than 200 lbs. of food donated

Novato:

 Approximately 600 toys donated





#### HOLIDAY EXPRESS TOY DRIVE 2020 THANK YOU!

Many thanks to all who participated in making the 2020 SMART Holiday Express Toy Drive a smashing success:



- ▲ Sutter Health
- **å** Toys For Tots
- Redwood Empire Food Bank
- Santa Rosa Police Department
- A Novato Fire District
- North Marin Community Services
- KZST Secret Santa
- 🛦 Fast Signs
- 🛦 Friedman's
- Center for Volunteer & Nonprofit Leadership