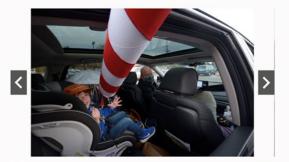

#### SMART toy drive for needy goes on despite pandemic

By MARIN INDEPENDENT JOURNAL I PUBLISHED: December 5, 2020 at 7:38 p.m. I UPDATED: December 6, 2020 at 7:29 a.m.

NOVATO CA - DECEMBER 5: After dropping off their gift to donate Remy Duban, 4, watches sfor his toy SMART train and a few treats to come out of the giant hollow candy cane at the SMART Train Holiday Express drive through toy drive at the Hamilton SMART Station in Novato, Calif. on Saturday, Dec. 5, 2020. Looking on from the drivers seat is Remy's dad Stefan Duban of Novato. (Sherry LaVars/Marin Independent Journal)

Sonoma-Marin Area Rail Transit (SMART), community nonprofits, first responders and local organizations teamed up Saturday for a safe and festive way to serve those in need this holiday season with the SMART Holiday Express Toy Drive that collected unwrapped toys to help local families. People dropped by to donate toys at the Novato Hamilton SMART Station. Donations of canned goods and non-perishable food items were also accepted.