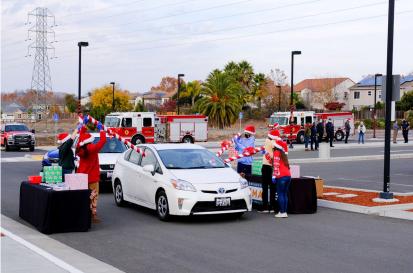

#### HOLIDAY EXPRESS TOY DRIVE 2020 CAR CLUBS CAME TO DONATE

#### HOLIDAY EXPRESS TOY DRIVE 2020 COMMUNITY MEMBERS CAME TO DONATE