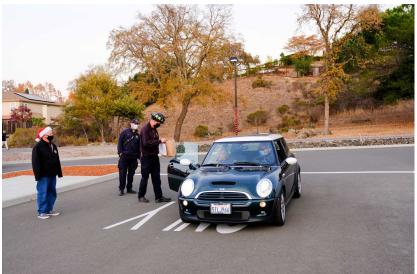

#### HOLIDAY EXPRESS TOY DRIVE 2020 COMMUNITY MEMBERS CAME TO DONATE

#### HOLIDAY EXPRESS TOY DRIVE 2020 COMMUNITY MEMBERS CAME TO DONATE

放 4 SMART || SONOMA-MARIN AREA RAIL TRANSIT