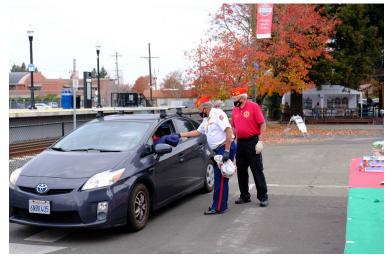

Sonoma-Marin Area Rail Transit (SMART), community nonprofits, first responders and local organizations teamed up Saturday for a safe and festive way to serve those in need this holiday season with the SMART Holiday Express Toy Drive that collected unwrapped toys to help local families. People dropped by to donate toys at the Novato Hamilton SMART Station. Donations of canned goods and non-perishable food items were also accepted.

#### HOLIDAY EXPRESS TOY DRIVE 2020 COMMUNITY MEMBERS CAME TO DONATE