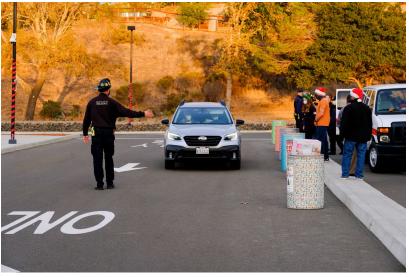

#### HOLIDAY EXPRESS TOY DRIVE 2020 COMMUNITY MEMBERS CAME TO DONATE

#### HOLIDAY EXPRESS TOY DRIVE 2020 COMMUNITY MEMBERS CAME TO DONATE

放 4 SMART || SONOMA-MARIN AREA RAIL TRANSIT