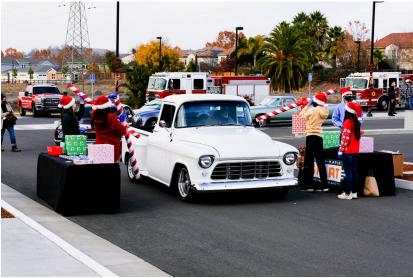

Novato Hamilton SMART Station. Donations of canned goods and non-perishable food items were also accepted.

### HOLIDAY EXPRESS TOY DRIVE 2020 SMART PARTNERED WITH COMMUNITY LEADERS





Toys for Tots



**Redwood Empire Food Bank** 

#### HOLIDAY EXPRESS TOY DRIVE 2020 SMART PARTNERED WITH COMMUNITY LEADERS



Law Enforcement Chaplaincy Service Sonoma County



KZSR Radio, Sutter Health Care



Novato Fire District



Great media coverage (KCBS Radio)

#### HOLIDAY EXPRESS TOY DRIVE 2020 CAR CLUBS CAME TO DONATE









#### HOLIDAY EXPRESS TOY DRIVE 2020 COMMUNITY MEMBERS CAME TO DONATE







#### HOLIDAY EXPRESS TOY DRIVE 2020 COMMUNITY MEMBERS CAME TO DONATE











放 4 SMART || SONOMA-MARIN AREA RAIL TRANSIT

#### HOLIDAY EXPRESS TOY DRIVE 2020 COMMUNITY MEMBERS CAME TO DONATE









#### HOLIDAY EXPRESS TOY DRIVE 2020 A FAMILY AFFAIR





### HOLIDAY EXPRESS TOY DRIVE 2020 DONATIONS BY THE NUMBERS

#### Santa Rosa:

- Approximately 900 toys donated
- More than 200 lbs. of food donated

Novato:

 Approximately 600 toys donated





#### HOLIDAY EXPRESS TOY DRIVE 2020 THANK YOU!

Many thanks to all who participated in making the 2020 SMART Holiday Express Toy Drive a smashing success:



- ▲ Sutter Health
- **å** Toys For Tots
- Redwood Empire Food Bank
- Santa Rosa Police Department
- A Novato Fire District
- North Marin Community Services
- KZST Secret Santa
- 🛦 Fast Signs
- 🛦 Friedman's
- Center for Volunteer & Nonprofit Leadership