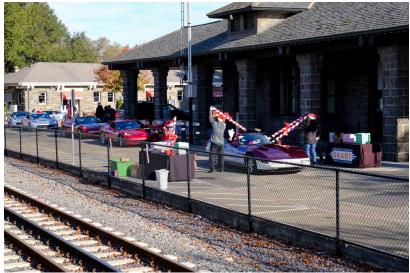

profits, first responders and local organizations teamed up Saturday for a safe and festive way to serve those in need this holiday season with the SMART Holiday Express Toy Drive that collected unwrapped toys to help local families. People dropped by to donate toys at the Novato Hamilton SMART Station. Donations of canned goods and non-perishable food items were also accepted.

### HOLIDAY EXPRESS TOY DRIVE 2020 SMART PARTNERED WITH COMMUNITY LEADERS





Toys for Tots



**Redwood Empire Food Bank** 

#### HOLIDAY EXPRESS TOY DRIVE 2020 SMART PARTNERED WITH COMMUNITY LEADERS



Law Enforcement Chaplaincy Service Sonoma County



KZSR Radio, Sutter Health Care



Novato Fire District



Great media coverage (KCBS Radio)

#### HOLIDAY EXPRESS TOY DRIVE 2020 CAR CLUBS CAME TO DONATE









#### HOLIDAY EXPRESS TOY DRIVE 2020 COMMUNITY MEMBERS CAME TO DONATE







#### HOLIDAY EXPRESS TOY DRIVE 2020 COMMUNITY MEMBERS CAME TO DONATE











放 4 SMART || SONOMA-MARIN AREA RAIL TRANSIT

#### HOLIDAY EXPRESS TOY DRIVE 2020 COMMUNITY MEMBERS CAME TO DONATE









#### HOLIDAY EXPRESS TOY DRIVE 2020 A FAMILY AFFAIR





### HOLIDAY EXPRESS TOY DRIVE 2020 DONATIONS BY THE NUMBERS

#### Santa Rosa:

- Approximately 900 toys donated
- More than 200 lbs. of food donated

Novato:

 Approximately 600 toys donated





#### HOLIDAY EXPRESS TOY DRIVE 2020 THANK YOU!

Many thanks to all who participated in making the 2020 SMART Holiday Express Toy Drive a smashing success:



- ▲ Sutter Health
- **å** Toys For Tots
- Redwood Empire Food Bank
- Santa Rosa Police Department
- A Novato