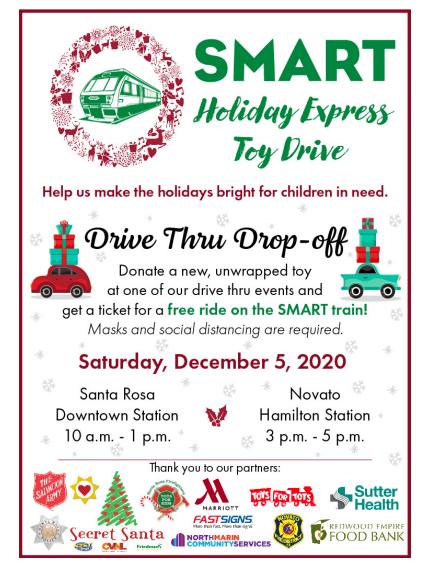

Sonoma-Marin Area Rail Transit (SMART), community nonprofits, first responders and local organizations teamed up Saturday for a safe and festive way to serve those in need this holiday season with the SMART Holiday Express Toy Drive that collected unwrapped toys to help local families. People dropped by to donate toys at the Novato Hamilton SMART Station. Donations of canned goods and non-perishable food items were also accepted.

### HOLIDAY EXPRESS TOY DRIVE 2020 SMART PARTNERED WITH COMMUNITY LEADERS

Toys for Tots

**Redwood Empire Food Bank** 

#### HOLIDAY EXPRESS TOY DRIVE 2020 SMART PARTNERED WITH COMMUNITY LEADERS

Law Enforcement Chaplaincy Service Sonoma County

KZSR Radio, Sutter Health Care

Novato Fire District

Great media coverage (KCBS Radio)