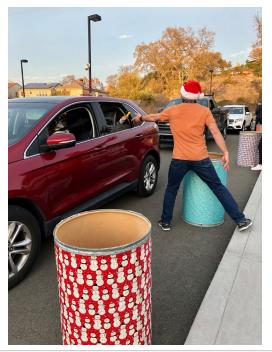

#### HOLIDAY EXPRESS TOY DRIVE 2020 COMMUNITY MEMBERS CAME TO DONATE

#### HOLIDAY EXPRESS TOY DRIVE 2020 COMMUNITY MEMBERS CAME TO DONATE

放 4 SMART || SONOMA-MARIN AREA RAIL TRANSIT