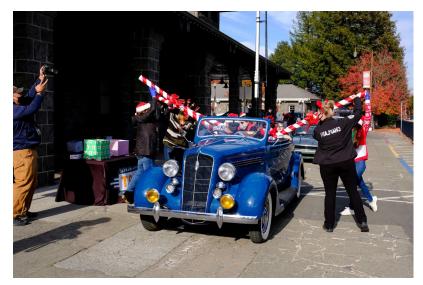

#### HOLIDAY EXPRESS TOY DRIVE 2020 COMMUNITY MEMBERS CAME TO DONATE

放 4 SMART || SONOMA-MARIN AREA RAIL TRANSIT

#### HOLIDAY EXPRESS TOY DRIVE 2020 COMMUNITY MEMBERS CAME TO DONATE