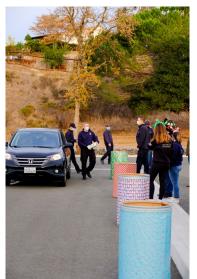

SMART Holiday Express Toy Drive that collected unwrapped toys to help local families. People dropped by to donate toys at the Novato Hamilton SMART Station. Donations of canned goods and non-perishable food items were also accepted.

### HOLIDAY EXPRESS TOY DRIVE 2020 SMART PARTNERED WITH COMMUNITY LEADERS





Toys for Tots



**Redwood Empire Food Bank** 

#### HOLIDAY EXPRESS TOY DRIVE 2020 SMART PARTNERED WITH COMMUNITY LEADERS



Law Enforcement Chaplaincy Service Sonoma County



KZSR Radio, Sutter Health Care



Novato Fire District



Great media coverage (KCBS Radio)

#### HOLIDAY EXPRESS TOY DRIVE 2020 CAR CLUBS CAME TO DONATE









#### HOLIDAY EXPRESS TOY DRIVE 2020 COMMUNITY MEMBERS CAME TO DONATE







#### HOLIDAY EXPRESS TOY DRIVE 2020 COMMUNITY MEMBERS CAME TO DONATE











放 4 SMART || SONOMA-MARIN AREA RAIL TRANSIT

#### HOLIDAY EXPRESS TOY DRIVE 2020 COMMUNITY MEMBERS CAME TO DONATE









#### HOLIDAY EXPRESS TOY DRIVE 2020 A FAMILY AFFAIR





### HOLIDAY EXPRESS TOY DRIVE 2020 DONATIONS BY THE NUMBERS

#### Santa Rosa:

- Approximately 900 toys donated
- More than 200 lbs. of food donated

Novato:

 Approximately 600 toys donated





#### HOLIDAY EXPRESS TOY DRIVE 2020 THANK YOU!

Many thanks to all who participated in making the 2020 SMART Holiday Express Toy Drive a smashing success:



- ▲ Sutter Health
- **å** Toys For Tots
- Redwood Empire Food Bank
- Santa Rosa Police Department
- A Novato Fire District
- North Marin Community Services
- KZST Secret Santa
- 🛦 Fast Signs
- 🛦 Friedman's
- Center for Volunteer & Nonprofit Leadership