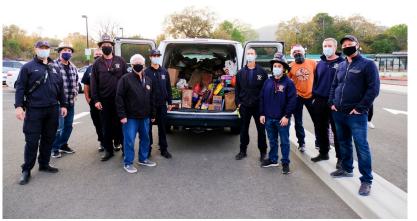

#### HOLIDAY EXPRESS TOY DRIVE 2020 COMMUNITY MEMBERS CAME TO DONATE

#### HOLIDAY EXPRESS TOY DRIVE 2020 COMMUNITY MEMBERS CAME TO DONATE

放 4 SMART || SONOMA-MARIN AREA RAIL TRANSIT