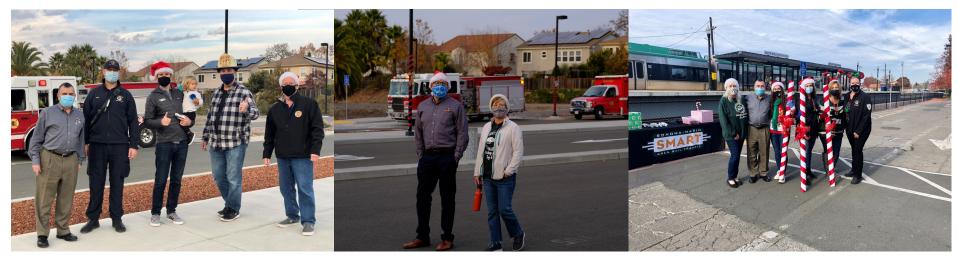

#### HOLIDAY EXPRESS TOY DRIVE 2020 SMART PARTNERED WITH COMMUNITY LEADERS

Law Enforcement Chaplaincy Service Sonoma County

KZSR Radio, Sutter Health Care

Novato Fire District

Great media coverage (KCBS Radio)

#### HOLIDAY EXPRESS TOY DRIVE 2020 A FAMILY AFFAIR