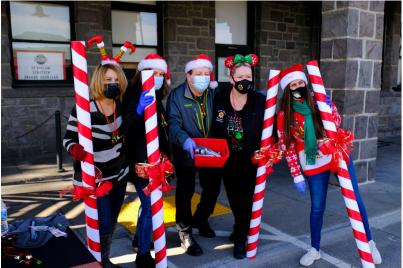

### HOLIDAY EXPRESS TOY DRIVE 2020 SMART PARTNERED WITH COMMUNITY LEADERS

Toys for Tots

**Redwood Empire Food Bank** 

#### HOLIDAY EXPRESS TOY DRIVE 2020 SMART PARTNERED WITH COMMUNITY LEADERS

Law Enforcement Chaplaincy Service Sonoma County

KZSR Radio, Sutter Health Care

Novato Fire District

Great media coverage (KCBS Radio)