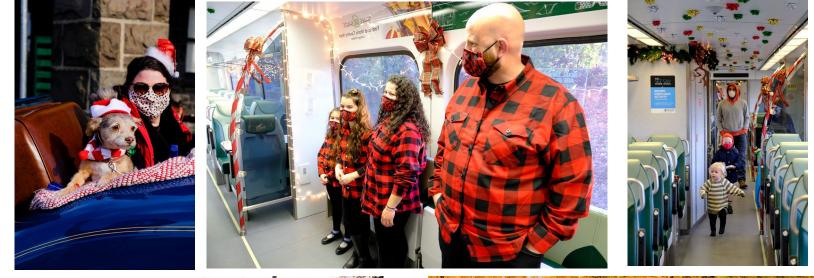

a safe and festive way to serve those in need this holiday season with the SMART Holiday Express Toy Drive that collected unwrapped toys to help local families. People dropped by to donate toys at the Novato Hamilton SMART Station. Donations of canned goods and non-perishable food items were also accepted.

### HOLIDAY EXPRESS TOY DRIVE 2020 SMART PARTNERED WITH COMMUNITY LEADERS





Toys for Tots



**Redwood Empire Food Bank** 

#### HOLIDAY EXPRESS TOY DRIVE 2020 SMART PARTNERED WITH COMMUNITY LEADERS



Law Enforcement Chaplaincy Service Sonoma County



KZSR Radio, Sutter Health Care



Novato Fire District



Great media coverage (KCBS Radio)

#### HOLIDAY EXPRESS TOY DRIVE 2020 CAR CLUBS CAME TO DONATE









#### HOLIDAY EXPRESS TOY DRIVE 2020 COMMUNITY MEMBERS CAME TO DONATE







#### HOLIDAY EXPRESS TOY DRIVE 2020 COMMUNITY MEMBERS CAME TO DONATE











放 4 SMART || SONOMA-MARIN AREA RAIL TRANSIT

#### HOLIDAY EXPRESS TOY DRIVE 2020 COMMUNITY MEMBERS CAME TO DONATE









#### HOLIDAY EXPRESS TOY DRIVE 2020 A FAMILY AFFAIR





### HOLIDAY EXPRESS TOY DRIVE 2020 DONATIONS BY THE NUMBERS

#### Santa Rosa:

- Approximately 900 toys donated
- More than 200 lbs. of food donated

Novato:

 Approximately 600 toys donated





#### HOLIDAY EXPRESS TOY DRIVE 2020 THANK YOU!

Many thanks to all who participated in making the 2020 SMART Holiday Express Toy Drive a smashing success:



- ▲ Sutter Health
- **å** Toys For Tots
- Redwood Empire Food Bank
- Santa Rosa Police Department
- A Novato Fire District
- North Marin Community Services
- KZST Secret Santa
- 🛦