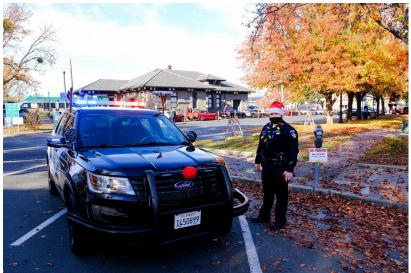

#### HOLIDAY EXPRESS TOY DRIVE 2020 SMART PARTNERED WITH COMMUNITY LEADERS

Law Enforcement Chaplaincy Service Sonoma County

KZSR Radio, Sutter Health Care

Novato Fire District

Great media coverage (KCBS Radio)