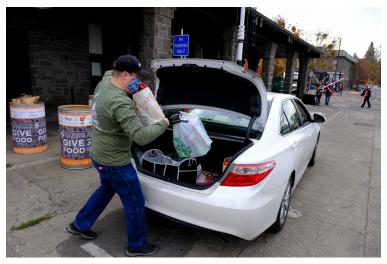

#### SMART toy drive for needy goes on despite pandemic

By MARIN INDEPENDENT JOURNAL I PUBLISHED: December 5, 2020 at 7:38 p.m. I UPDATED: December 6, 2020 at 7:29 a.m.

NOVATO CA - DECEMBER 5: After dropping off their gift to donate Remy Duban, 4, watches sfor his toy SMART train and a few treats to come out of the giant hollow candy cane at the SMART Train Holiday Express drive through toy drive at the Hamilton SMART Station in Novato, Calif. on Saturday, Dec. 5, 2020. Looking on from the drivers seat is Remy's dad Stefan Duban of Novato. (Sherry LaVars/Marin Independent Journal)

Sonoma-Marin Area Rail Transit (SMART), community nonprofits, first responders and local organizations teamed up Saturday for a safe and festive way to serve those in need this holiday season with the SMART Holiday Express Toy Drive that collected unwrapped toys to help local families. People dropped by to donate toys at the Novato Hamilton SMART Station. Donations of canned goods and non-perishable food items were also accepted.