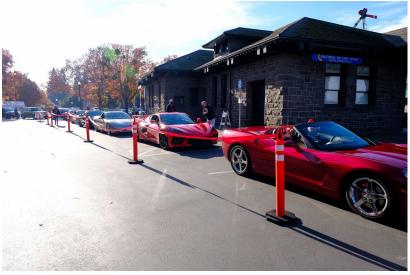

ty nonprofits, first responders and local organizations teamed up Saturday for a safe and festive way to serve those in need this holiday season with the SMART Holiday Express Toy Drive that collected unwrapped toys to help local families. People dropped by to donate toys at the Novato Hamilton SMART Station. Donations of canned goods and non-perishable food items were also accepted.

### HOLIDAY EXPRESS TOY DRIVE 2020 SMART PARTNERED WITH COMMUNITY LEADERS





Toys for Tots



**Redwood Empire Food Bank** 

#### HOLIDAY EXPRESS TOY DRIVE 2020 SMART PARTNERED WITH COMMUNITY LEADERS



Law Enforcement Chaplaincy Service Sonoma County



KZSR Radio, Sutter Health Care



Novato Fire District



Great media coverage (KCBS Radio)

#### HOLIDAY EXPRESS TOY DRIVE 2020 CAR CLUBS CAME TO DONATE









#### HOLIDAY EXPRESS TOY DRIVE 2020 COMMUNITY MEMBERS CAME TO DONATE







#### HOLIDAY EXPRESS TOY DRIVE 2020 COMMUNITY MEMBERS CAME TO DONATE











放 4 SMART || SONOMA-MARIN AREA RAIL TRANSIT

#### HOLIDAY EXPRESS TOY DRIVE 2020 COMMUNITY MEMBERS CAME TO DONATE









#### HOLIDAY EXPRESS TOY DRIVE 2020 A FAMILY AFFAIR





### HOLIDAY EXPRESS TOY DRIVE 2020 DONATIONS BY THE NUMBERS

#### Santa Rosa:

- Approximately 900 toys donated
- More than 200 lbs. of food donated

Novato:

 Approximately 600 toys donated





#### HOLIDAY EXPRESS TOY DRIVE 2020 THANK YOU!

Many thanks to all who participated in making the 2020 SMART Holiday Express Toy Drive a smashing success:



- ▲ Sutter Health
- **å** Toys For Tots
- Redwood Empire Food Bank
- Santa Rosa Police Department
- A