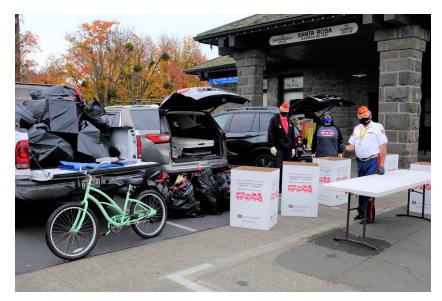

### HOLIDAY EXPRESS TOY DRIVE 2020 DONATIONS BY THE NUMBERS

#### Santa Rosa:

- Approximately 900 toys donated
- More than 200 lbs. of food donated

Novato:

 Approximately 600 toys donated