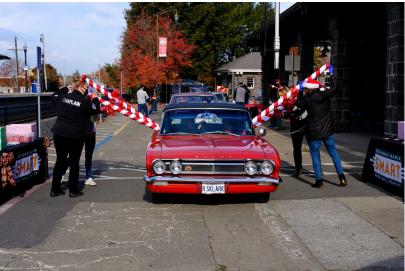

nonprofits, first responders and local organizations teamed up Saturday for a safe and festive way to serve those in need this holiday season with the SMART Holiday Express Toy Drive that collected unwrapped toys to help local families. People dropped by to donate toys at the Novato Hamilton SMART Station. Donations of canned goods and non-perishable food items were also accepted.

### HOLIDAY EXPRESS TOY DRIVE 2020 SMART PARTNERED WITH COMMUNITY LEADERS





Toys for Tots



**Redwood Empire Food Bank** 

#### HOLIDAY EXPRESS TOY DRIVE 2020 SMART PARTNERED WITH COMMUNITY LEADERS



Law Enforcement Chaplaincy Service Sonoma County



KZSR Radio, Sutter Health Care



Novato Fire District



Great media coverage (KCBS Radio)

#### HOLIDAY EXPRESS TOY DRIVE 2020 CAR CLUBS CAME TO DONATE









#### HOLIDAY EXPRESS TOY DRIVE 2020 COMMUNITY MEMBERS CAME TO DONATE







#### HOLIDAY EXPRESS TOY DRIVE 2020 COMMUNITY MEMBERS CAME TO DONATE











放 4 SMART || SONOMA-MARIN AREA RAIL TRANSIT

#### HOLIDAY EXPRESS TOY DRIVE 2020 COMMUNITY MEMBERS CAME TO DONATE









#### HOLIDAY EXPRESS TOY DRIVE 2020 A FAMILY AFFAIR





### HOLIDAY EXPRESS TOY DRIVE 2020 DONATIONS BY THE NUMBERS

#### Santa Rosa:

- Approximately 900 toys donated
- More than 200 lbs. of food donated

Novato:

 Approximately 600 toys donated





#### HOLIDAY EXPRESS TOY DRIVE 2020 THANK YOU!

Many thanks to all who participated in making the 2020 SMART Holiday Express Toy Drive a smashing success:



- ▲ Sutter Health
- **å** Toys For Tots
- Redwood Empire Food Bank
- Santa Rosa Police Department
- A No