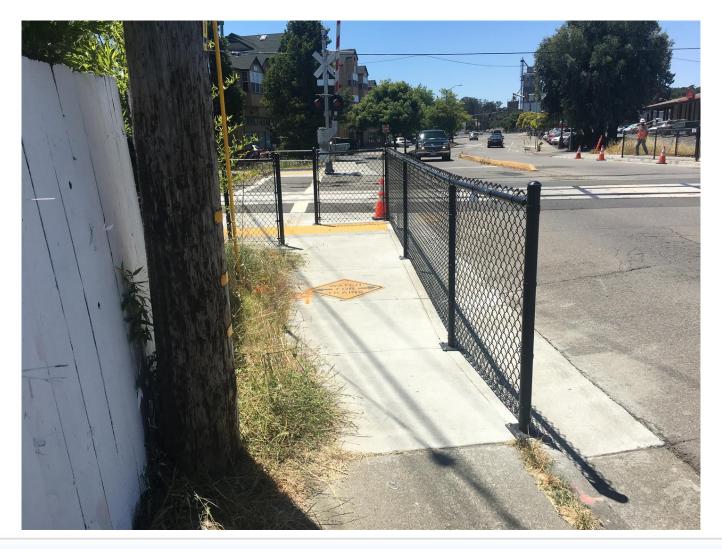

LLATION**



# BETTINI TRANSIT CENTER PEDESTRIAN CHANNELIZATION FENCE



#### CITIZEN OVERSIGHT COMMITTEE

## **Windsor Extension Project**

## WINDSOR EXTENSION PROJECT-SITE WALK WITH PRE-QUALIFIED CONTRACTORS



## WINDSOR EXTENSION PROJECT-LOOKING SOUTH AT THE WINDSOR RIVER ROAD CROSSING



#### CITIZEN OVERSIGHT COMMITTEE

## Payran to Southpoint Pathway

## PAYRAN TO SOUTHPOINT PATHWAY-PEDESTRIAN BRIDGE ABUTMENT CONSTRUCTION



### PAYRAN TO SOUTHPOINT PATHWAY-RETAINING WALL CONSTRUCTION NORTH OF PAYRAN



# SOUTH POINT BOULEVARD, PETALUMA - PEDESTRIAN CHANNELIZING FENCE



#### CITIZEN OVERSIGHT COMMITTEE

## **Pedestrian Enhancements**

### **GOLF COURSE DRIVE, ROHNERT PARK -**

#### PEDESTRIAN CHANNELIZATION FENCING



# PAYRAN STREET, PETALUMA – PEDESTRIAN CHANNELIZATION FENCING



# CAULFIELD LANE, PETALUMA - PEDESTRIAN CHANNELIZATION FENCING