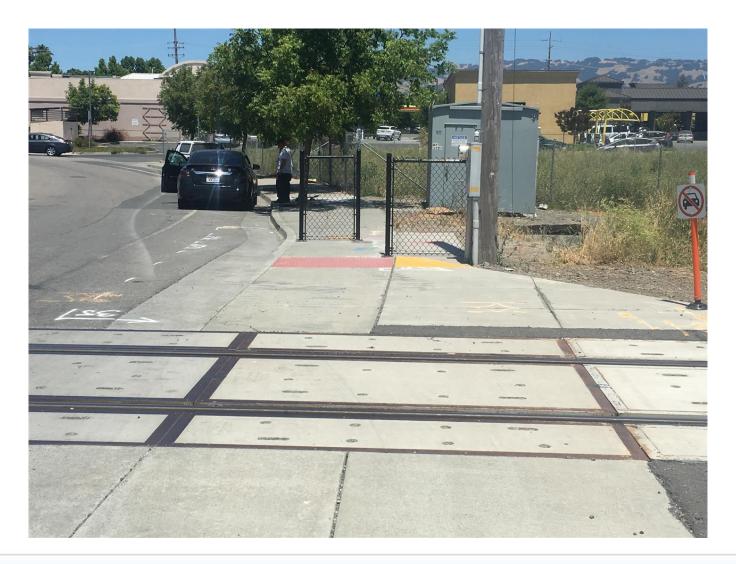

NCE



#### CITIZEN OVERSIGHT COMMITTEE

## **Windsor Extension Project**

## WINDSOR EXTENSION PROJECT-SITE WALK WITH PRE-QUALIFIED CONTRACTORS



## WINDSOR EXTENSION PROJECT-LOOKING SOUTH AT THE WINDSOR RIVER ROAD CROSSING



#### CITIZEN OVERSIGHT COMMITTEE

## Payran to Southpoint Pathway

## PAYRAN TO SOUTHPOINT PATHWAY-PEDESTRIAN BRIDGE ABUTMENT CONSTRUCTION



### PAYRAN TO SOUTHPOINT PATHWAY-RETAINING WALL CONSTRUCTION NORTH OF PAYRAN



# SOUTH POINT BOULEVARD, PETALUMA - PEDESTRIAN CHANNELIZING FENCE



#### CITIZEN OVERSIGHT COMMITTEE

## **Pedestrian Enhancements**

### **GOLF COURSE DRIVE, ROHNERT PARK -**

#### PEDESTRIAN CHANNELIZATION FENCING



# PAYRAN STREET, PETALUMA – PEDESTRIAN CHANNELIZATION FENCING



# CAULFIELD LANE, PETALUMA - PEDESTRIAN CHANNELIZATION FENCING