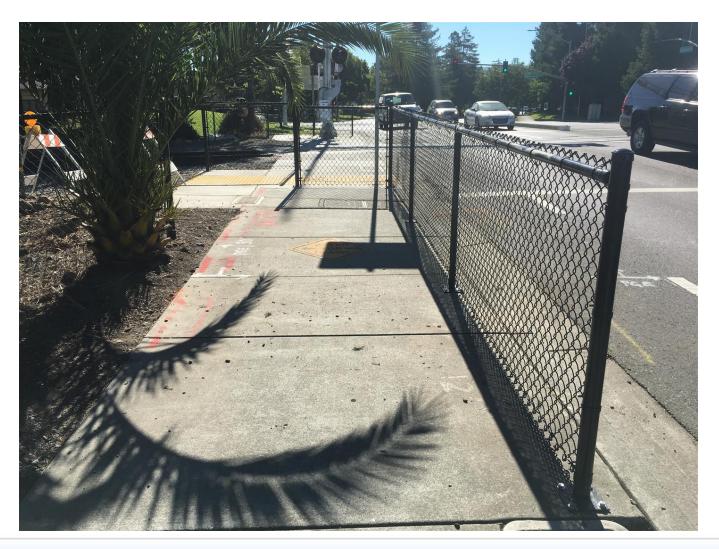

### **GOLF COURSE DRIVE, ROHNERT PARK -**

#### PEDESTRIAN CHANNELIZATION FENCING