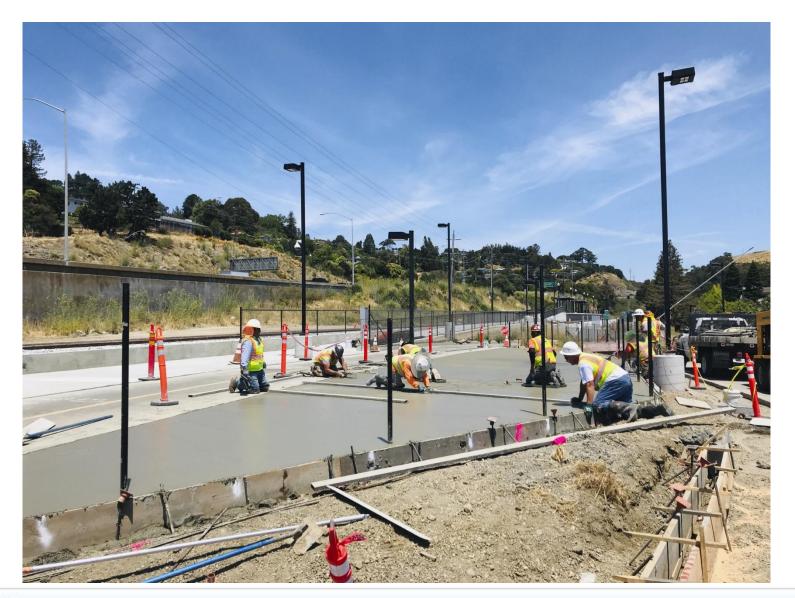

# CITIZEN OVERSITGHT COMMITTEE CAPITAL PROJECTS

August 15, 2019

#### CITIZEN OVERSIGHT COMMITTEE

- Larkspur Extension
- II. Windsor Extension
- III. Payran to Southpoint Pathway
- IV. Pedestrian Safety Enhancements

#### **AERIAL VIEW OF THE NORTH SIDE OF THE PROJECT**



### **PARKING LOT CONSTRUCTION**



#### **BIKE LOCKER INSTALLATION**



### **LARKSPUR STATION PLATFORM**



### **PARKING LOT**



#### **PLACING FINAL BALLAST**



### SAN RAFAEL MULTI USE PATHWAY



### **ADJUSTING CROSSING GATE**



#### **PRIVATE CROSSING - SIGNAL HOUSE INSTALLATION**



# BETTINI TRANSIT CENTER PEDESTRIAN CHANNELIZATION FENCE



#### CITIZEN OVERSIGHT COMMITTEE

## **Windsor Extension Project**

## WINDSOR EXTENSION PROJECT-SITE WALK WITH PRE-QUALIFIED CONTRACTORS



## WINDSOR EXTENSION PROJECT-LOOKING SOUTH AT THE WINDSOR RIVER ROAD CROSSING



#### CITIZEN OVERSIGHT COMMITTEE

## Payran to Southpoint Pathway

## PAYRAN TO SOUTHPOINT PATHWAY-PEDESTRIAN BRIDGE ABUTMENT CONSTRUCTION



### PAYRAN TO SOUTHPOINT PATHWAY-RETAINING WALL CONSTRUCTION NORTH OF PAYRAN



# SOUTH POINT BOULEVARD, PETALUMA -